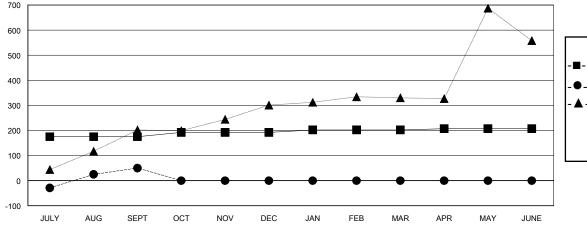

## GOALS AND ACTUAL MEMBERS CUMULATIVE

| - <b>II</b> - ME | MBER | GROWTH | NET | GOAL |
|------------------|------|--------|-----|------|
|------------------|------|--------|-----|------|

- ● - MEMBER GROWTH ACTUAL

- ▲ - LAST YEAR MEMBERSHIP ACTUAL

| DROPPED CLUBS: 0 |    |
|------------------|----|
| DROPPED MEMBERS  |    |
| DECEASED         | 0  |
| CLUB CANCELLED   | 0  |
| OTHER            | 89 |
| TOTAL            | 89 |

|                       | Club          | s         |                       |               | Men                    | nbers                   |                                                    |
|-----------------------|---------------|-----------|-----------------------|---------------|------------------------|-------------------------|----------------------------------------------------|
| RESULTS FOR 2023-2024 |               |           | RESULTS FOR 2023-2024 |               |                        |                         |                                                    |
| QUARTER               | NEW CLUB GOAL | NEW CLUBS | DROPPED CLUBS         | QUARTER MEM   | BER GROWTH NET<br>GOAL | MEMBER GROWTH<br>ACTUAL | DROPPED<br>MEMBERS ACTUAL<br>(including transfers) |
| JULY/AUG/SEPT         | 8             | 4         | 0                     | JULY/AUG/SEPT | 175                    | 167                     | 89                                                 |
| OCT/NOV/DEC           | 0             | 0         | 0                     | OCT/NOV/DEC   | 17                     | 0                       | 0                                                  |
| JAN/FEB/MAR           | 1             | 0         | 0                     | JAN/FEB/MAR   | 10                     | 0                       | 0                                                  |
| APR/MAY/JUNE          | 2             | 0         | 0                     | APR/MAY/JUNE  | 5                      | 0                       | 0                                                  |