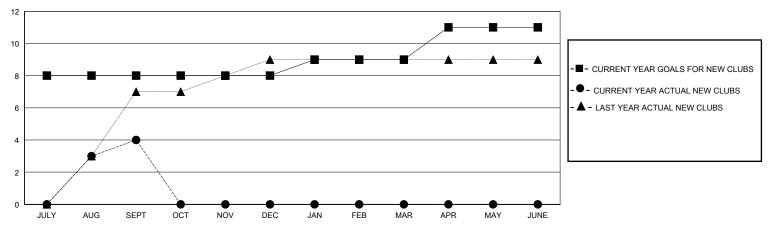

## GOALS AND ACTUAL NEW CLUBS CUMULATIVE

|                       | Club          | s         |                       |               | Men                    | nbers                   |                                                    |
|-----------------------|---------------|-----------|-----------------------|---------------|------------------------|-------------------------|----------------------------------------------------|
| RESULTS FOR 2023-2024 |               |           | RESULTS FOR 2023-2024 |               |                        |                         |                                                    |
| QUARTER               | NEW CLUB GOAL | NEW CLUBS | DROPPED CLUBS         | QUARTER MEM   | BER GROWTH NET<br>GOAL | MEMBER GROWTH<br>ACTUAL | DROPPED<br>MEMBERS ACTUAL<br>(including transfers) |
| JULY/AUG/SEPT         | 8             | 4         | 0                     | JULY/AUG/SEPT | 175                    | 167                     | 89                                                 |
| OCT/NOV/DEC           | 0             | 0         | 0                     | OCT/NOV/DEC   | 17                     | 0                       | 0                                                  |
| JAN/FEB/MAR           | 1             | 0         | 0                     | JAN/FEB/MAR   | 10                     | 0                       | 0                                                  |
| APR/MAY/JUNE          | 2             | 0         | 0                     | APR/MAY/JUNE  | 5                      | 0                       | 0                                                  |